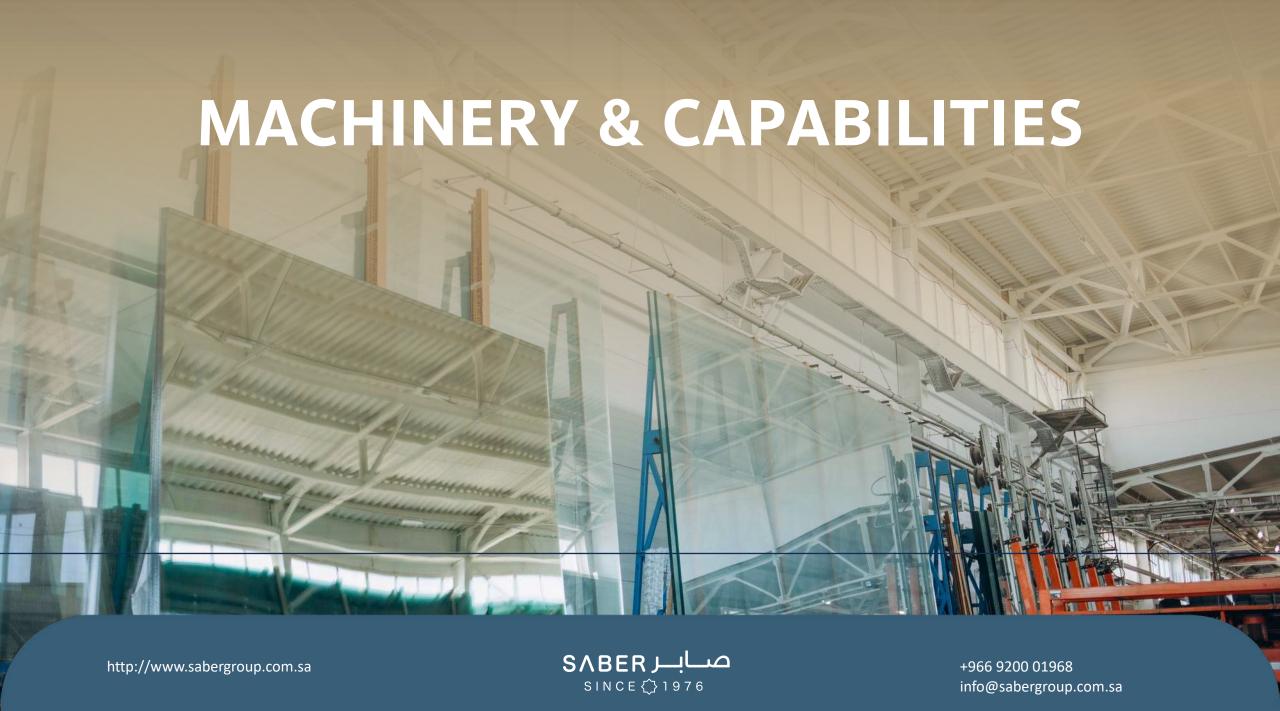

### **MACHINERY & CAPABILITIES**

| Types of machines for Glass factories | Quantity of machines                |
|---------------------------------------|-------------------------------------|
| Cutting lines Pre-processing          | 2 lines<br>6 lines                  |
| Seaming lines                         | 1 line                              |
| Tempering lines  Double Glazing line  | 4 lines with 2 curved lines 2 lines |
| Lamination lines with Autoclav        | 2 lines                             |
| Storage                               | 25,000 SQM                          |