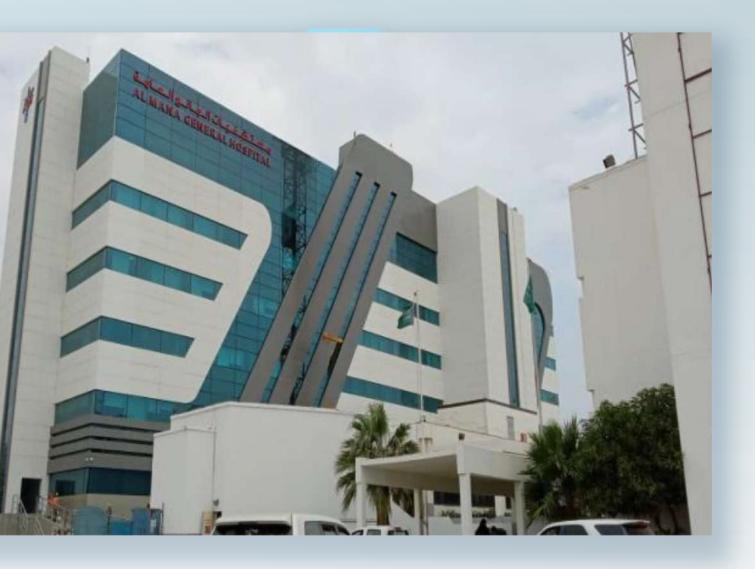

### **Al Mowasat Hospital**

**Locations** Khobar, Prince Sultan Road

Owner PBC

**Scope of** Supply and installation of

Work Aluminum Curtain

wall/fixed windows,

canopies, interior partitions

and glasses in addition to

ICU Automatic special

doors.

18,000 SQM Quantity