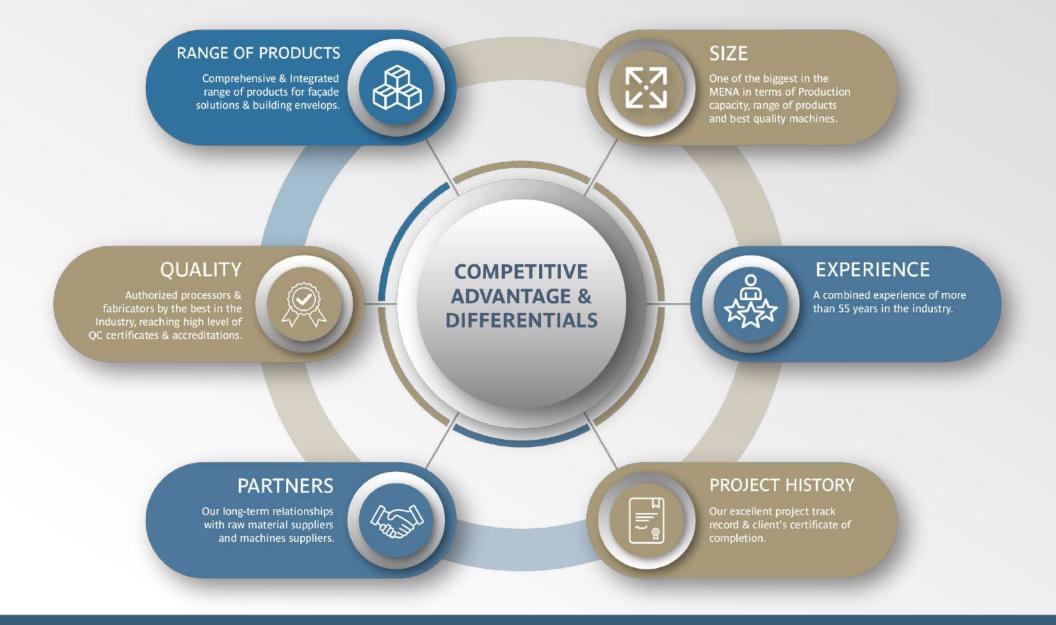

### INTRODUCTION

Saber is a group of Saudi factories operating in the industry of Glass & Aluminum processing, producing a high quality, wide range of products & services for governmental, semigovernmental & private sector clients.

Saber has completed projects across the entire Kingdom with a particular focus on the Eastern and Northern provinces of Saudi Arabia, including the Kingdom of Bahrain.

As a company that specializes in the production of glass and aluminium products, Saber plays a critical role in developing the construction and infrastructure sectors in the country.

We are committed to supporting the local industry and creating job opportunities for Saudi nationals. Furthermore, the company is investing in the latest technology and equipment to ensure that they remain competitive and able to meet the country's growing demand for high-quality glass and aluminium products.

By aligning our vision with our country's 2030 goals, we aim to demonstrate our commitment to building a more sustainable and prosperous future.