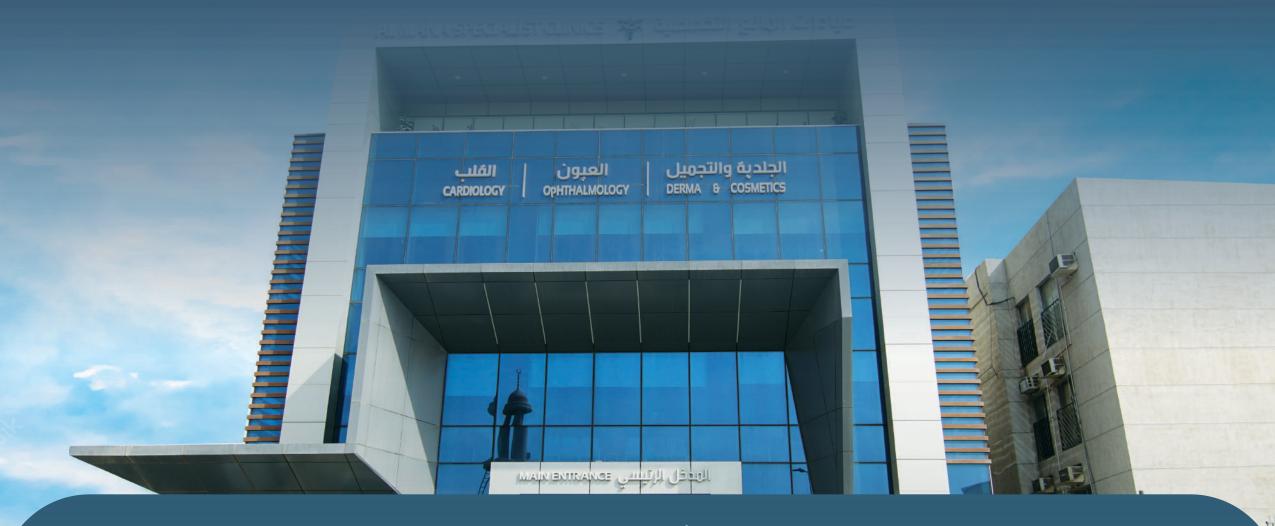

### **Al Mowasat Hospital**

**Locations** Khobar, Prince Sultan Road

Owner PBC

**Scope of** Supply and installation of

Work Aluminum Curtain

wall/fixed windows,

canopies, interior partitions

and glasses in addition to

ICU Automatic special

doors.

18,000 SQM Quantity